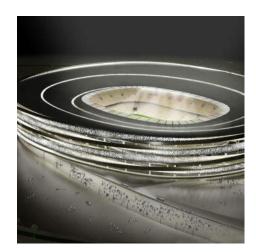

#### The Spiral Stadium

Beyond the geographical and historical context, we also paid attention to the spiritual context of the region. The Kingdom of Saudi Arabia is the birthplace of Islam, and we wanted to reflect this in our architecture. We chose to design a stadium in the shape of a spiral. The spiral is an abstract form found throughout nature. This shape also symbolizes the journey of the soul, its elevation, initiation, and revelation. In Islamic culture, it can symbolize the spiritual path, like the pilgrimage. Our concept for this new stadium is to have a spiral rise from the sand.