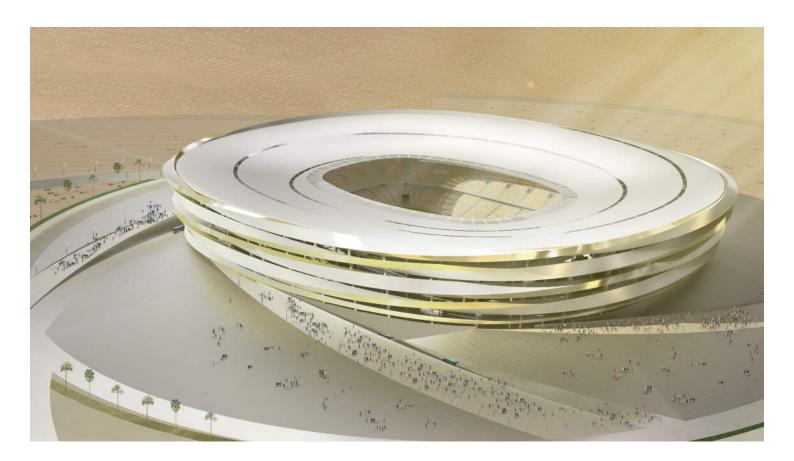

#### The Spiral Stadium

Beyond the geographical and historical context, we also paid attention to the spiritual context of the region. The Kingdom of Saudi Arabia is the birthplace of Islam, and we wanted to reflect this in our architecture. We chose to design a stadium in the shape of a spiral. The spiral is an abstract form found throughout nature. This shape also symbolizes the journey of the soul, its elevation, initiation, and revelation. In Islamic culture, it can symbolize the spiritual path, like the pilgrimage. Our concept for this new stadium is to have a spiral rise from the sand.

#### A Landscape Experience

We wanted to design the project as a whole, where the stadium and the master plan are part of a unified vision. We created a magical experience, a deep continuity between the stadium, its layout, and the surrounding environment. The master plan extends the spiral into two dimensions, continuing the movement initiated by the stadium. It becomes a contemporary oasis, both artistic and architectural, serving the purpose of the sporting event.