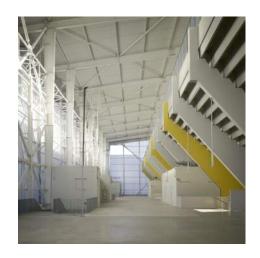

#### The spirit of an English-style stadium

historical significance.

The stadium has four stands: Trannin, Marek-Xercès, Delacourt, and Lepagnot. Each stand will undergo renovation: extension of the Lepagnot stand, creation of a new covered interior forecourt and a mezzanine for the Marek-Xercès stand, improvement of public areas in the Trannin stand (with the creation of a mezzanine) and Delacourt stand, harmonization of facades, creation of a new roof covering all the seating areas, and reorganization of access controls and the exterior forecourt. The reorganization of the access controls at the base of each (...)