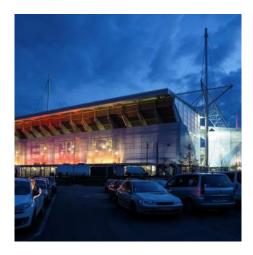

# **BOLLAERT-DELELIS STADIUM**

Lens, France

Restructuring of Bollaert-Delelis Stadium: Upgrading to meet Euro 2016 standards and improving spectator comfort (38,223 seats). New developments in existing stands increasing the stadium's capacity to 51,000 for events and 45,000 for soccer/rugby.

#### The spirit of an English-style stadium

historical significance.

The stadium has four stands: Trannin, Marek-Xercès, Delacourt, and Lepagnot. Each stand will undergo renovation: extension of the Lepagnot stand, creation of a new covered interior forecourt and a mezzanine for the Marek-Xercès stand, improvement of public areas in the Trannin stand (with the creation of a mezzanine) and Delacourt stand, harmonization of facades, creation of a new roof covering all the seating areas, and reorganization of access controls and the exterior forecourt. The reorganization of the access controls at the base of each (...)