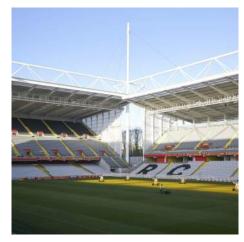

#### The spirit of an English-style stadium

historical significance.

The stadium has four stands: Trannin, Marek-Xercès, Delacourt, and Lepagnot. Each stand will undergo renovation: extension of the Lepagnot stand, creation of a new covered interior forecourt and a mezzanine for the Marek-Xercès stand, improvement of public areas in the Trannin stand (with the creation of a mezzanine) and Delacourt stand, harmonization of facades, creation of a new roof covering all the seating areas, and reorganization of access controls and the exterior forecourt. The reorganization of the access controls at the base of each (...)