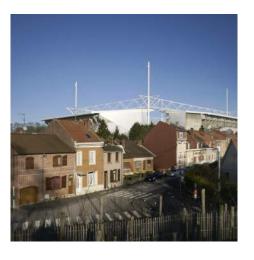

## Heritage of a historic stadium

powerful Mining Company of Lens for the Lens football club. In the 1960s, as the mining company faltered, the city took control of the club's future. The stadium underwent major transformations in the 1970s and 1980s: from an oval shape, it was converted into an "English-style" stadium. In 2002, the city of Lens granted a 50-year emphyteutic lease to the Lens club. Now, the RCL is planning the restructuring of the Bollaert Stadium. The opportunity presented by the creation of the Louvre-Lens Museum nearby and the need to modernize the Bollaert-Delelis Stadium to meet European standards for its bid for Euro 2016 led to an ambitious project worthy of the stadium's

Inaugurated in 1932, the Bollaert-Delelis Stadium was built by the