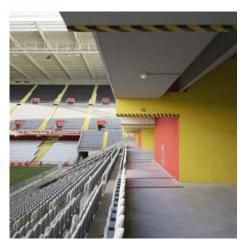

#### The spirit of an English-style stadium

historical significance.

The stadium has four stands: Trannin, Marek-Xercès, Delacourt, and Lepagnot. Each stand will undergo renovation: extension of the Lepagnot stand, creation of a new covered interior forecourt and a mezzanine for the Marek-Xercès stand, improvement of public areas in the Trannin stand (with the creation of a mezzanine) and Delacourt stand, harmonization of facades, creation of a new roof covering all the seating areas, and reorganization of access controls and the exterior forecourt. The reorganization of the access controls at the base of each (...)