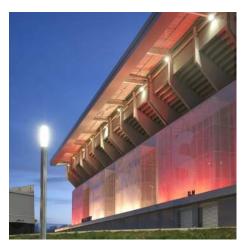

#### The spirit of an English-style stadium

historical significance.

The stadium has four stands: Trannin, Marek-Xercès, Delacourt, and Lepagnot. Each stand will undergo renovation: extension of the Lepagnot stand, creation of a new covered interior forecourt and a mezzanine for the Marek-Xercès stand, improvement of public areas in the Trannin stand (with the creation of a mezzanine) and Delacourt stand, harmonization of facades, creation of a new roof covering all the seating areas, and reorganization of access controls and the exterior forecourt. The reorganization of the access controls at the base of each (...)