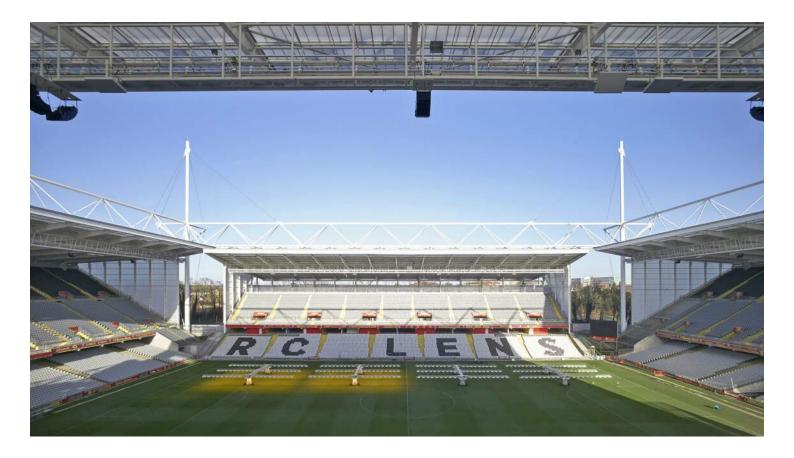

# **BOLLAERT-DELELIS STADIUM**

Lens, France

Restructuring of Bollaert-Delelis Stadium: Upgrading to meet Euro 2016 standards and improving spectator comfort (38,223 seats). New developments in existing stands increasing the stadium's capacity to 51,000 for events and 45,000 for soccer/rugby.

#### The spirit of an English-style stadium

historical significance.

The stadium has four stands: Trannin, Marek-Xercès, Delacourt, and Lepagnot. Each stand will undergo renovation: extension of the Lepagnot stand, creation of a new covered interior forecourt and a mezzanine for the Marek-Xercès stand, improvement of public areas in the Trannin stand (with the creation of a mezzanine) and Delacourt stand, harmonization of facades, creation of a new roof covering all the seating areas, and reorganization of access controls and the exterior forecourt. The reorganization of the access controls at the base of each (...)