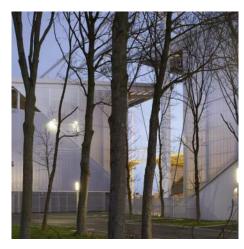

# **BOLLAERT-DELELIS STADIUM**

Lens, France

Restructuring of Bollaert-Delelis Stadium: Upgrading to meet Euro 2016 standards and improving spectator comfort (38,223 seats). New developments in existing stands increasing the stadium's capacity to 51,000 for events and 45,000 for soccer/rugby.

#### The spirit of an English-style stadium

historical significance.

The stadium has four stands: Trannin, Marek-Xercès, Delacourt, and Lepagnot. Each stand will undergo renovation: extension of the Lepagnot stand, creation of a new covered interior forecourt and a mezzanine for the Marek-Xercès stand, improvement of public areas in the Trannin stand (with the creation of a mezzanine) and Delacourt stand, harmonization of facades, creation of a new roof covering all the seating areas, and reorganization of access controls and the exterior forecourt. The reorganization of the access controls at the base of each (...)