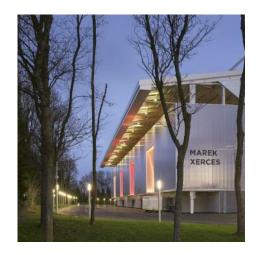

#### The spirit of an English-style stadium

historical significance.

The stadium has four stands: Trannin, Marek-Xercès, Delacourt, and Lepagnot. Each stand will undergo renovation: extension of the Lepagnot stand, creation of a new covered interior forecourt and a mezzanine for the Marek-Xercès stand, improvement of public areas in the Trannin stand (with the creation of a mezzanine) and Delacourt stand, harmonization of facades, creation of a new roof covering all the seating areas, and reorganization of access controls and the exterior forecourt. The reorganization of the access controls at the base of each (...)