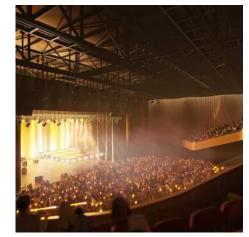

## LES SABLES D'OLONNE ARÉNA

Les Sables d'Olonne, France

Set in the heart of an exceptional natural environment, the new Arena is a tribute to the diversity of the Sables d'Olonne landscape. Its sinuous beige concrete base evokes the movement of the sand and the meandering of the water as it makes its way through the marshes. Above, an evanescent wave of raw aluminum reveals 4 volumes. The large sports and cultural halls soar skyward. They echo the great seascape of sky and sea coming together as one.

Client

Les Sables d'Olonne Agglomération

Program

Sports: Modular Arena, Omnisports Hall, Indoor Athletics Hall, Artificial Climbing Structure, Gymnastics Hall, Boxing Hall, Weight Room.

Culture: Modular performance and event hall, Théâtre de verdure. Café Restaurant, Reception rooms, Exhibition areas, Public, sports and artist annexes.