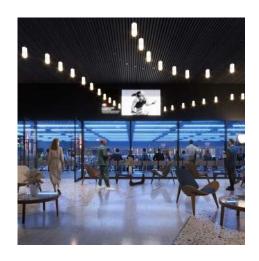

## LES SABLES D'OLONNE ARÉNA

Les Sables d'Olonne, France

Set in the heart of an exceptional natural environment, the new Arena is a tribute to the diversity of the Sables d'Olonne landscape. Its sinuous beige concrete base evokes the movement of the sand and the meandering of the water as it makes its way through the marshes. Above, an evanescent wave of raw aluminum reveals 4 volumes. The large sports and cultural halls soar skyward. They echo the great seascape of sky and sea coming together as one.

Client

Les Sables d'Olonne Agglomération

Program

Sports: Modular Arena, Omnisports Hall, Indoor Athletics Hall, Artificial Climbing Structure, Gymnastics Hall, Boxing Hall, Weight Room.

Culture: Modular performance and event hall, Théâtre de verdure. Café Restaurant, Reception rooms, Exhibition areas, Public, sports and artist annexes.