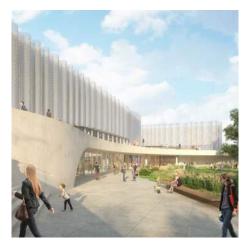

## LES SABLES D'OLONNE ARÉNA

Les Sables d'Olonne, France

Set in the heart of an exceptional natural environment, the new Arena is a tribute to the diversity of the Sables d'Olonne landscape. Its sinuous beige concrete base evokes the movement of the sand and the meandering of the water as it makes its way through the marshes. Above, an evanescent wave of raw aluminum reveals 4 volumes. The large sports and cultural halls soar skyward. They echo the great seascape of sky and sea coming together as one.

And so, between land, sea and sky, between marsh, sand and water, we have imagined an architectural style that pays homage to the beauty of the Sables d'Olonne landscape.

At the heart of the Vannerie block, the project features (...)