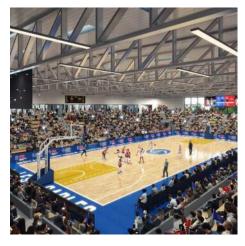

## LES SABLES D'OLONNE ARÉNA

Les Sables d'Olonne, France

Set in the heart of an exceptional natural environment, the new Arena is a tribute to the diversity of the Sables d'Olonne landscape. Its sinuous beige concrete base evokes the movement of the sand and the meandering of the water as it makes its way through the marshes. Above, an evanescent wave of raw aluminum reveals 4 volumes. The large sports and cultural halls soar skyward. They echo the great seascape of sky and sea coming together as one.

Client

Les Sables d'Olonne Agglomération

Program

Sports: Modular Arena, Omnisports Hall, Indoor Athletics Hall, Artificial Climbing Structure, Gymnastics Hall, Boxing Hall, Weight Room.

Culture: Modular performance and event hall, Théâtre de verdure. Café Restaurant, Reception rooms, Exhibition areas, Public, sports and artist annexes.