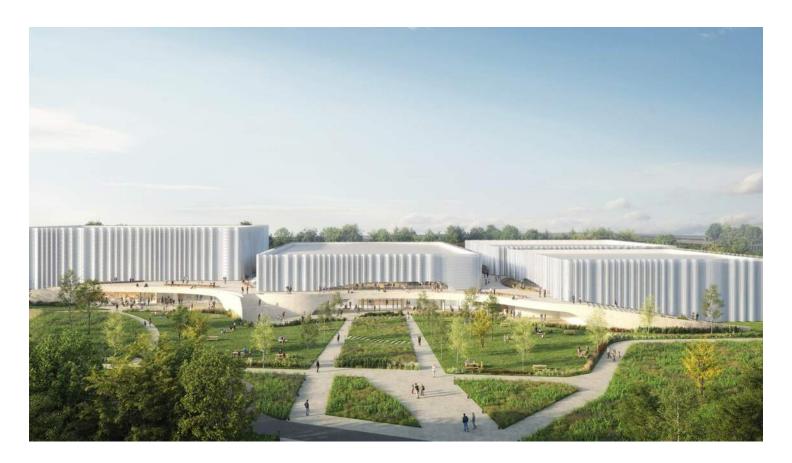

## LES SABLES D'OLONNE ARÉNA

Les Sables d'Olonne, France

Set in the heart of an exceptional natural environment, the new Arena is a tribute to the diversity of the Sables d'Olonne landscape. Its sinuous beige concrete base evokes the movement of the sand and the meandering of the water as it makes its way through the marshes. Above, an evanescent wave of raw aluminum reveals 4 volumes. The large sports and cultural halls soar skyward. They echo the great seascape of sky and sea coming together as one.

The diversity of landscapes in Les sables d'Olonne is rare. The Olonne marshes, the retro-littoral bocage, the dune belt, the rocky coastline and, of course, the ocean have seduced and inspired us.

The project is intimately linked to its territory, its spirit, its cultural and social impregnation, the ecosystem of a Vendée coastal site at the heart of emblematic bocage cultures.

The movement of the sand, the meandering of the water as it winds its way through the marshes to the ocean, the alignments of the hedgerows, the wind, the spray, the swell, the foam of the waves, and the iodized scent of the ocean were our raw materials.

And so, between land, sea and sky, between marsh, sand and water, we have imagined an architectural style that pays homage to the beauty of the Sables d'Olonne landscape.

At the heart of the Vannerie block, the project features (...)