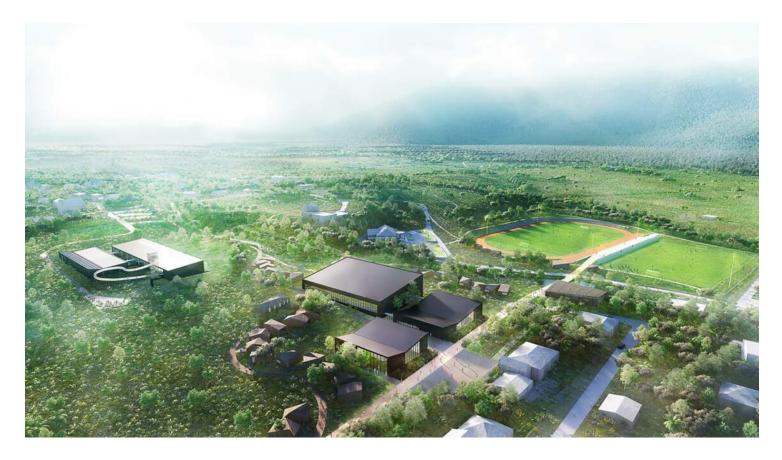

## SPORTS AND TRAINING CENTER

Plaine des Palmistes, La Réunion

## Construction of sports facilities in La Plaine des Palmistes

Our approach to the site layout stems from a thorough analysis of the entire site, considering both its undeniable assets and its constraints: open views towards the majestic ramparts forming an amphitheater-like backdrop; breathtaking views of the Biberon Waterfall; the lush and rich vegetation of the upper part of the site, which we have referred to as the "green island"; significant slope; "micro-landscapes" in the Ravines forming clear physical and visual cuts in the landscape composition; the strategic location of the site near the town center; the mysterious character due to the fog; the lower part of the site and the edges of the "green island" that are damaged and in need of restructuring; the isolation of the "green island."

Based on these fundamentals, we focused on achieving a gentle recomposition of the site, supported by the foundational lines of the landscape framework and the existing road network principle of the town. La Plaine des Palmistes is organized along the RN3. This road is visible across the entire island as it runs diagonally from Saint-Pierre to Saint Benoît. A system of secondary roads perpendicular to this main road then serves the entire town.

Our access plan follows this existing logic, with three roads perpendicular to the RN3:

 Avenue du Stade (providing access to the reception area, medical-sports center, restaurant, and accommodation center via Rue des Jardies, with direct access to Stade Adrien Robert, large sports fields, and general parking).